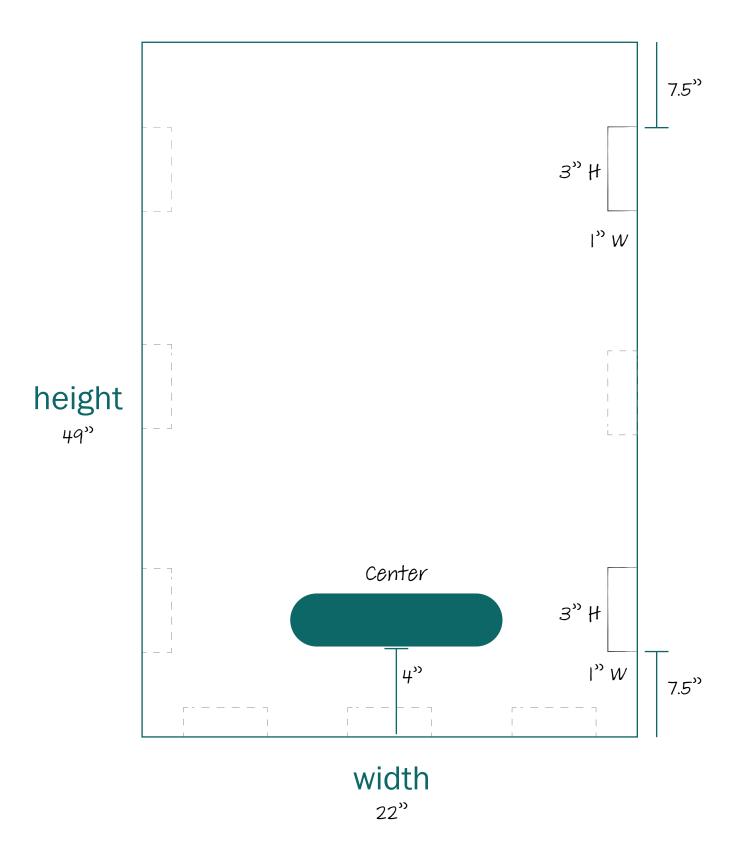

ur panel will sit against your window frame and will need enough of a border to comfortably receive velcro for an easy and temporary installation.
- Do you need notches cut around hardware or handles? We cut notches so that your AC panel will sit nice and flush against your window frame.

Fill in the dotted lines around the notches you'd like cut. Enter the height & width dimensions for your notches. Remember to add a little wiggle room (1/8") to 1/4") so that the cut-out has some clearance around the hardware. Don't see any latches or hardware? Skip this step!

Where would you like the cut-out for your exhaust venting? We recommend a minimum of 4" from any edge for a stronger panel. Don't worry about drawing the exact shape. Give it your best shot!

# Here's an Example. You've got this!



## Vertical Window Template



width

### Horizontal Window Template



width