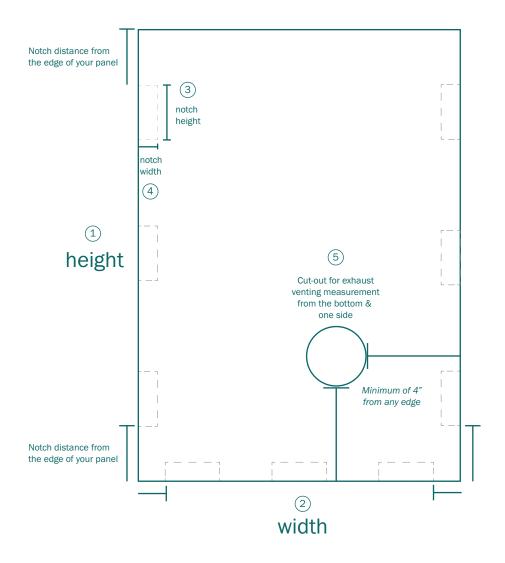

### What to Measure

- (1) (2) What are the height & width dimensions of your custom plexi AC panel? Your panel will sit against your window frame and will need enough of a border to comfortably receive velcro for an easy and temporary installation.
- Do you need notches cut around hardware or handles? We cut notches so that your AC panel will sit nice and flush against your window frame.

Fill in the dotted lines around the notches you'd like cut. Enter the height & width dimensions for your notches. Remember to add a little wiggle room (1/8") to 1/4") so that the cut-out has some clearance around the hardware. Don't see any latches or hardware? Skip this step!

Where would you like the cut-out for your exhaust venting? We recommend a minimum of 4" from any edge for a stronger panel. Don't worry about drawing the exact shape. Give it your best shot!